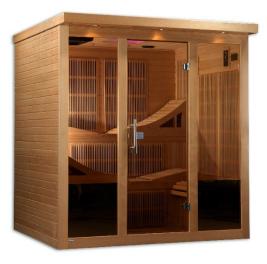

## GDI-6996-01 6 Person Near Zero EMF FAR Infrared Sauna

## Features:

- 6 Person Capacity
- Exterior dimensions (WDH): 73" x 61" x 79" (additional roof overhang of 6")
- Interior dimensions (WDH): 68" x 57" x 72"
- FM/CD radio with MP3 auxiliary connection with 4 built in speakers, 15" LCD Monitor with DVD Player
- Interior reading/chromotherapy lighting system with red light therapy feature
- Exterior accent lighting
- Interior touch screen control panel and exterior LED control panel
- Natural hemlock wood construction (Natural Finish)
- Electrical service: 2 separate dedicated
  120V/20 amp circuits
- Clasp together assembly
- 15 Carbon PureTech™ Near Zero EMF Heat Emitters (Heating Panels)
- Tempered glass door
- Roof vent
- Sauna weight: 750 lbs.
- Shipping weight: 950 lbs.
- Ships in 5 boxes