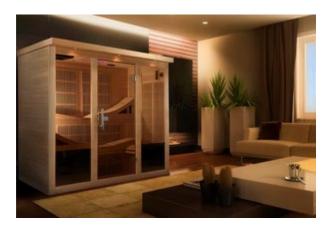

## GDI-6996-01 6 Person Near Zero EMF FAR Infrared Sauna

## Features:

- 6 Person Capacity
- Exterior dimensions (WDH): 73" x 61" x 79" (additional roof overhang of 6")
- Interior dimensions (WDH): 68" x 57" x 72"
- FM/CD radio with MP3 auxiliary connection with 4 built in speakers, 15" LCD Monitor with DVD Player
- Interior reading/chromotherapy lighting system with red light therapy feature
- Exterior accent lighting
- Interior touch screen control panel and exterior LED control panel
- Natural hemlock wood construction (Natural Finish)
- Electrical service: 2 separate dedicated
  120V/20 amp circuits
- Clasp together assembly
- 15 Carbon PureTech™ Near Zero EMF Heat Emitters (Heating Panels)
- Tempered glass door
- Roof vent
- Sauna weight: 750 lbs.
- Shipping weight: 950 lbs.
- Ships in 5 boxes