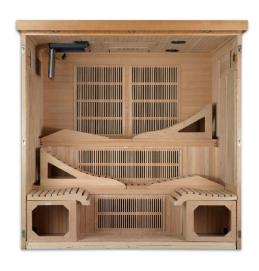

## GDI-6996-01 6 Person Near Zero EMF FAR Infrared Sauna

## Features:

- 6 Person Capacity
- Exterior dimensions (WDH): 73" x 61" x 79" (additional roof overhang of 6")
- Interior dimensions (WDH): 68" x 57" x 72"
- FM/CD radio with MP3 auxiliary connection with 4 built in speakers, 15" LCD Monitor with DVD Player
- Interior reading/chromotherapy lighting system with red light therapy feature
- Exterior accent lighting
- Interior touch screen control panel and exterior LED control panel
- Natural hemlock wood construction (Natural Finish)
- Electrical service: 2 separate dedicated
  120V/20 amp circuits
- Clasp together assembly
- 15 Carbon PureTech™ Near Zero EMF Heat Emitters (Heating Panels)
- Tempered glass door
- Roof vent
- Sauna weight: 750 lbs.
- Shipping weight: 950 lbs.
- Ships in 5 boxes