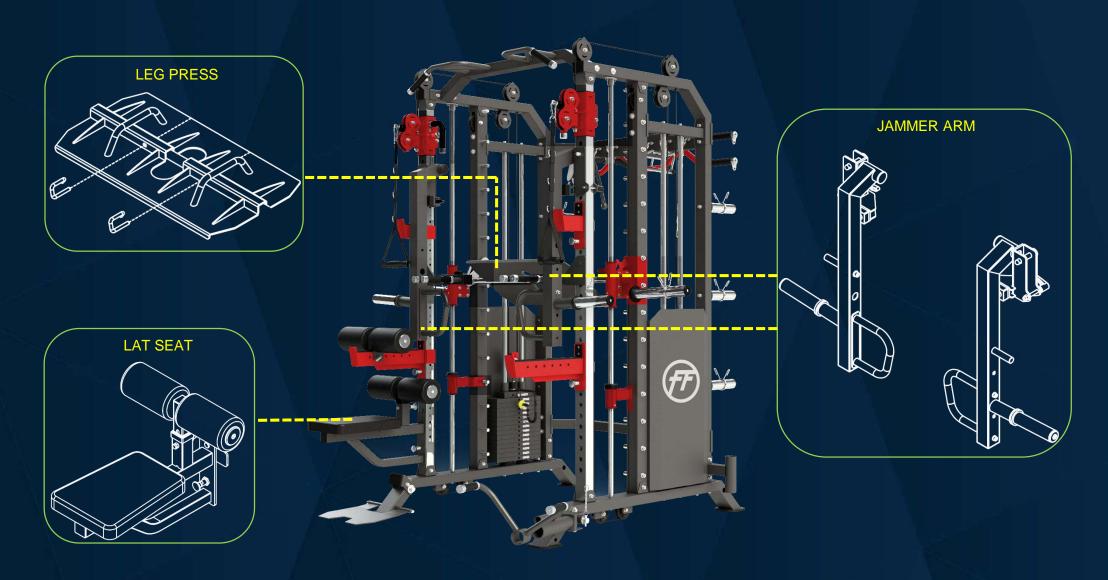

### Accessories storage

Complete more movements with different accessories to satisfy the whole body muscles

"W" type curved bar, curved bar can better fit the contour between the chest, reduce the risk of wrist injury, while increasing the angle change, is conducive to sculpture muscle details.