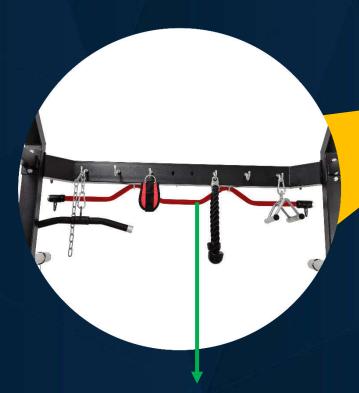

### Accessories storage

Complete more movements with different accessories to satisfy the whole body muscles

"W" type curved bar, curved bar can better fit the contour between the chest, reduce the risk of wrist injury, while increasing the angle change, is conducive to sculpture muscle details.