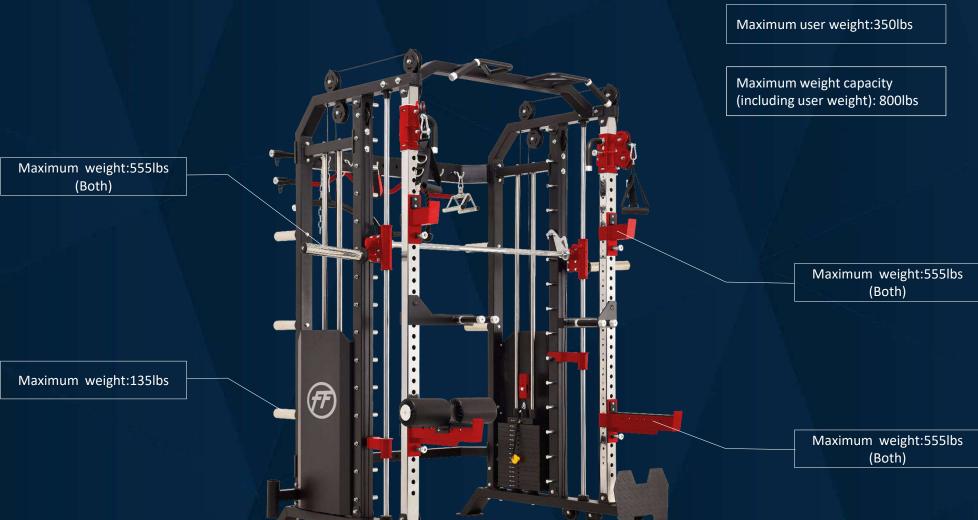

ACK HOME GYM

## **FRENCH FITNESS**



Strengthens your heart and lungs while increasing your metabolic rate.



Increases speed and agility by activating fast twitch muscle fibers.



Increase muscle, tendon and ligament strength; bone density; metabolic rate while improving heart and body composition.



FLEXIBILITY Increase range of motion, flexibility and reduce the risk of injury.



#### WARNING

Consult your physician before beginning this or any exercise program. Keep out of reach of children.



### FRENCH FITNESS FSR50 DUAL CABLE & SMITH RACK HOME GYM

# **FRENCH FITNESS**

Different styles



FSR50: Weight stack + Metal cover



FSR20: Weight plate storage

Attachment for option



#### FRENCH FITNESS FSR50 DUAL CABLE & SMITH RACK HOME GYM

# **FRENCH FITNESS**

Maximum weight



Assembled dimensions (in)



#### FRENCH FITNESS FSR50 DUAL CABLE & SMITH RACK HOME GYM

### **FRENCH FITNESS**



#### FRENCH FITNESS FSR50 DUAL CABLE & SMITH RACK HOME GYM

### **FRENCH FITNESS**

Characteristic

Double pull cable

Weight plate storage

Multi-hand dip handle

Metal cover

Solid hard chrome plated guide rod

T-bar row landmine can expand a variety of training functions which can be adjusted at will, convenient and free.

Multi angle grip

Cross- over pulley swivel

Adjustable multi-ring strap

Knurling chrome plated weightlifting rod can increase grip force and prevent rust.

Squat protection rack

396 lbs precision steel weight stack. 198 lbs on both sides can be adjusted freely.

### FRENCH FITNESS FSR50 DUAL CABLE & SMITH RACK HOME GYM

# **FRENCH FITNESS**

Chin up