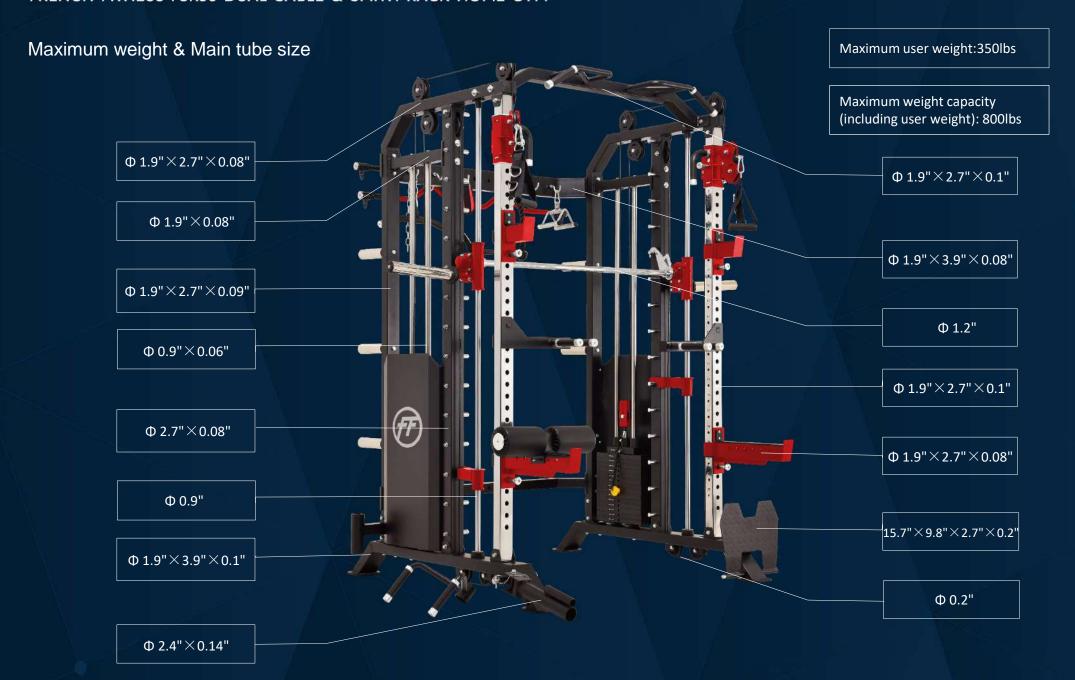

creases speed and agility by activating fast twitch muscle fibers.



Increase muscle, tendon and ligament strength; bone density; metabolic rate while improving heart and body composition.



FLEXIBILITY Increase range of motion, flexibility and reduce the risk of injury.



#### WARNING

Consult your physician before beginning this or any exercise program. Keep out of reach of children.



### FRENCH FITNESS FSR50 DUAL CABLE & SMITH RACK HOME GYM

# **FRENCH FITNESS**

Different styles



FSR50: Weight stack + Metal cover



FSR20: Weight plate storage

Attachment for option



#### FRENCH FITNESS FSR50 DUAL CABLE & SMITH RACK HOME GYM

# **FRENCH FITNESS**

Maximum weight



Assembled dimensions (in)



#### FRENCH FITNESS FSR50 DUAL CABLE & SMITH RACK HOME GYM

### **FRENCH FITNESS**



#### FRENCH FITNESS FSR50 DUAL CABLE & SMITH RACK HOME GYM

### **FRENCH FITNESS**

Characteristic

Double pull cable

Weight plate storage

Multi-hand dip handle

Metal cover

Solid hard chrome plated guide rod

T-bar row landmine can expand a variety of training functions which can be adjusted at will, convenient and free.

Multi angle grip

Cross- over pulley swivel

Adjustable multi-ring strap

Knurling chrome plated weightlifting rod can increase grip force and prevent rust.

Squat protection rack

396 lbs precision steel weight stack. 198 lbs on both sides can be adjusted freely.

### FRENCH FITNESS FSR50 DUAL CABLE & SMITH RACK HOME GYM

# **FRENCH FITNESS**

Chin up

Multi angle Chin up bar

ordinary grip vunderhand grip v mixed grip v sternum pull-up v one-hand pull-up v one-arm