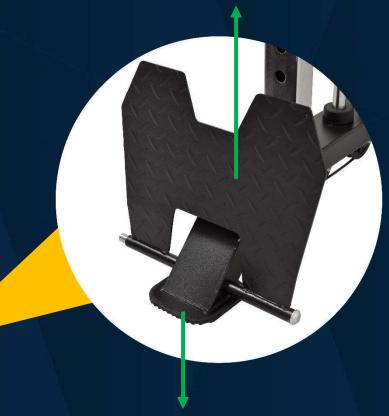

Steel safety rack has the protective function.

Non-slip metal footplate

Humanized non-slip metal footplate with 0.19" inckness thickness can increase the force of friction with the sole.

It's more stable with increasing the contact area between the end and the ground.