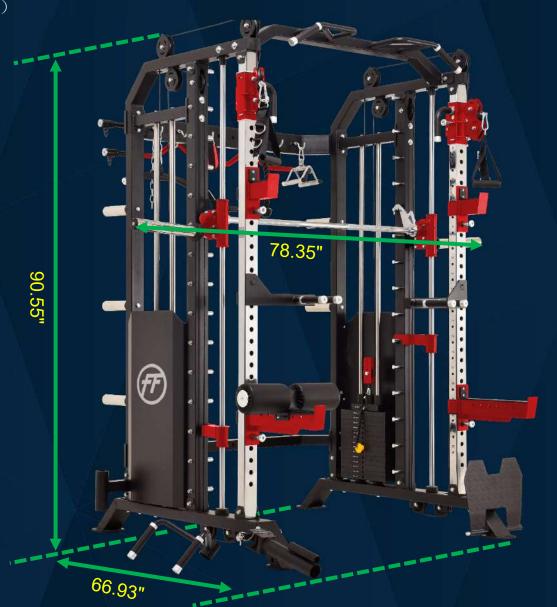

NESS**



Strengthens your heart and lungs while increasing your metabolic rate.



Increases speed and agility by activating fast twitch muscle fibers.



Increase muscle, tendon and ligament strength; bone density; metabolic rate while improving heart and body composition.



FLEXIBILITY Increase range of motion, flexibility and reduce the risk of injury.



#### WARNING

Consult your physician before beginning this or any exercise program. Keep out of reach of children.



### FRENCH FITNESS FSR50 DUAL CABLE & SMITH RACK HOME GYM

# **FRENCH FITNESS**

Different styles



FSR50: Weight stack + Metal cover



FSR20: Weight plate storage

Attachment for option



#### FRENCH FITNESS FSR50 DUAL CABLE & SMITH RACK HOME GYM

# **FRENCH FITNESS**

Maximum weight



Assembled dimensions (in)



#### FRENCH FITNESS FSR50 DUAL CABLE & SMITH RACK HOME GYM

### **FRENCH FITNESS**



#### FRENCH FITNESS FSR50 DUAL CABLE & SMITH RACK HOME GYM

### **FRENCH FITNESS**

Characteristic

Double pull cable

Weight plate storage

Multi-hand dip handle

Metal cover

Solid hard chrome plated guide rod

T-bar row landmine can expand a variety of training functions which can be adjusted at will, convenient and free.

Multi angle grip

Cross- over pulley swivel

Adjustable multi-ring strap

Knurling chrome plated weightlifting rod can increase grip force and prevent rust.

Squat protection rack

396 lbs precision steel weight stack. 198 lbs on both sides can be adjusted freely.

### FRENCH FITNESS FSR50 DUAL CABLE & SMITH RACK HOME GYM

# **FRENCH FITNESS**

Chin up

Multi angle Chin up bar

ord