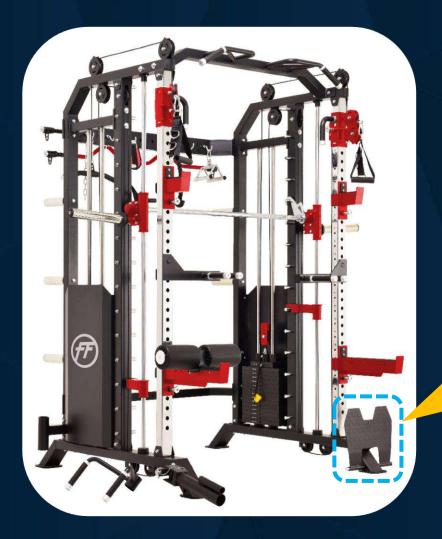

Steel safety rack has the protective function.

Non-slip metal footplate

Humanized non-slip metal footplate with 0.19" inckness thickness can increase the force of friction with the sole.

It's more stable with increasing the contact area between the end and the ground.