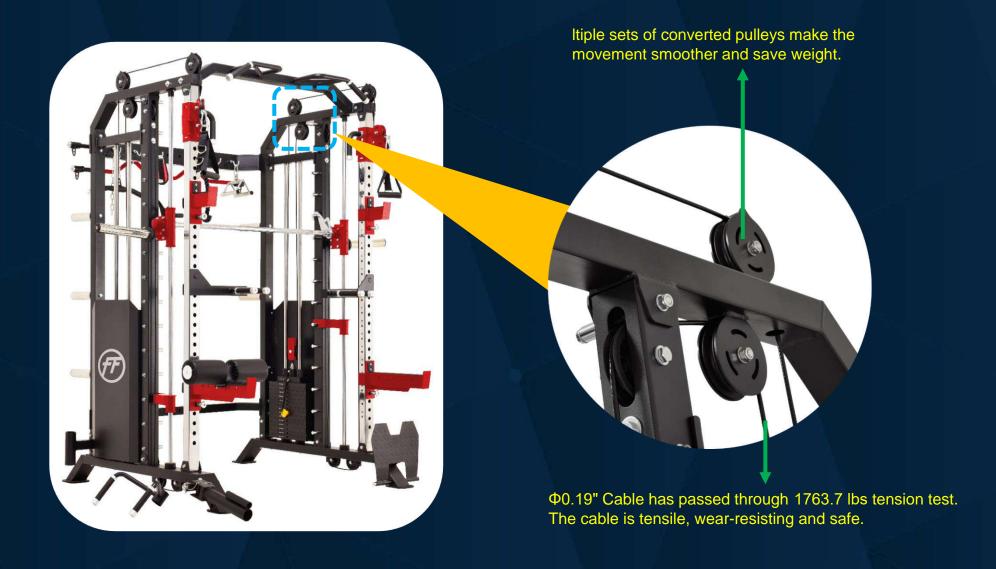

### **FRENCH FITNESS**

Characteristic

Double pull cable

Weight plate storage

Multi-hand dip handle

Metal cover

Solid hard chrome plated guide rod

T-bar row landmine can expand a variety of training functions which can be adjusted at will, convenient and free.

Multi angle grip

Cross- over pulley swivel

Adjustable multi-ring strap

Knurling chrome plated weightlifting rod can increase grip force and prevent rust.

Squat protection rack

396 lbs precision steel weight stack. 198 lbs on both sides can be adjusted freely.