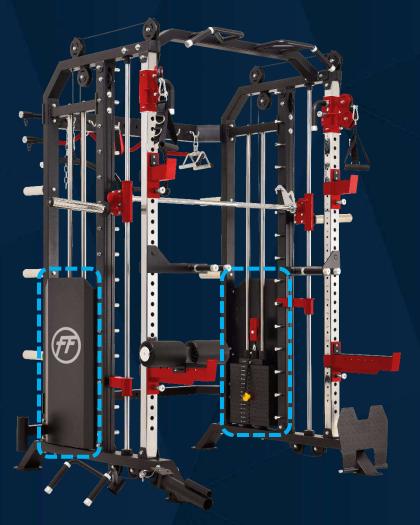

# **FRENCH FITNESS**

Different styles

FSR50: Weight stack + Metal cover

FSR20: Weight plate storage

Attachment for option