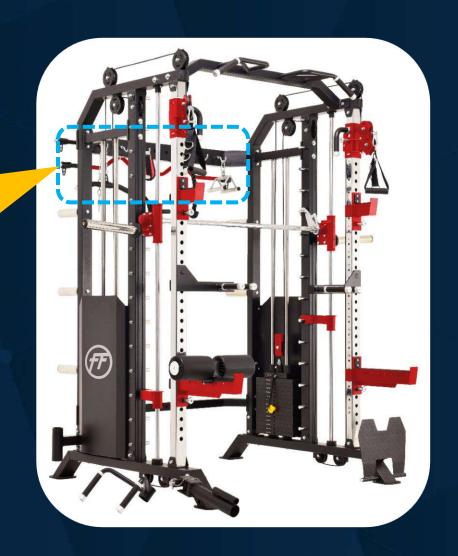

### **FRENCH FITNESS**

Characteristic

Double pull cable

Weight plate storage

Multi-hand dip handle

Metal cover

Solid hard chrome plated guide rod

T-bar row landmine can expand a variety of training functions which can be adjusted at will, convenient and free.

Multi angle grip

Cross- over pulley swivel

Adjustable multi-ring strap

Knurling chrome plated weightlifting rod can increase grip force and prevent rust.

Squat protection rack

396 lbs precision steel weight stack. 198 lbs on both sides can be adjusted freely.