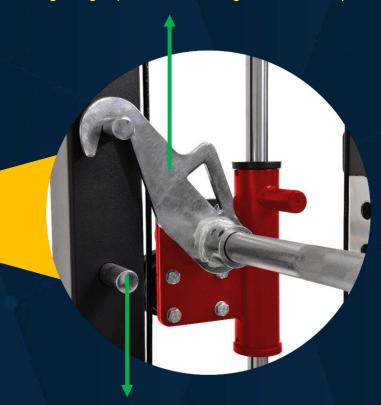

Details

Extended design ring clip buckle is strong match and impact resistance.

Humanized 10-segment height design is suitable for different height users to do squat bench press.

Long safety rack

ABS pad, antiwear and deformation resistance

Steel safety rack has the protective function.

Non-slip metal footplate

Humanized non-slip metal footplate with 0.19" inckness thickness can increase the force of friction with the sole.

It's more stable with increasing the contact area between the end and the ground.