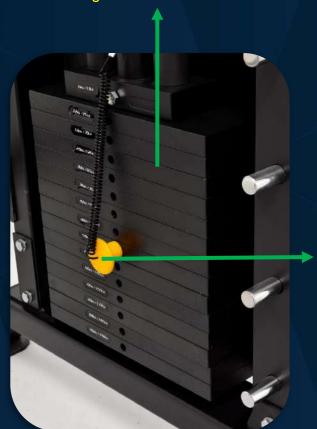

## **FRENCH FITNESS**

Weight stack

Barbell storage bar can store 5.5-44 lbs six groups of weight plates. It 's easy

to use and flexible.

Metal cover not only can protect the case but also increase the stability of the machine.

Olympic bar storage

Iron weight stack :13lbs × 15=195lbs

Magnetic pin avoids sliding during exercise.