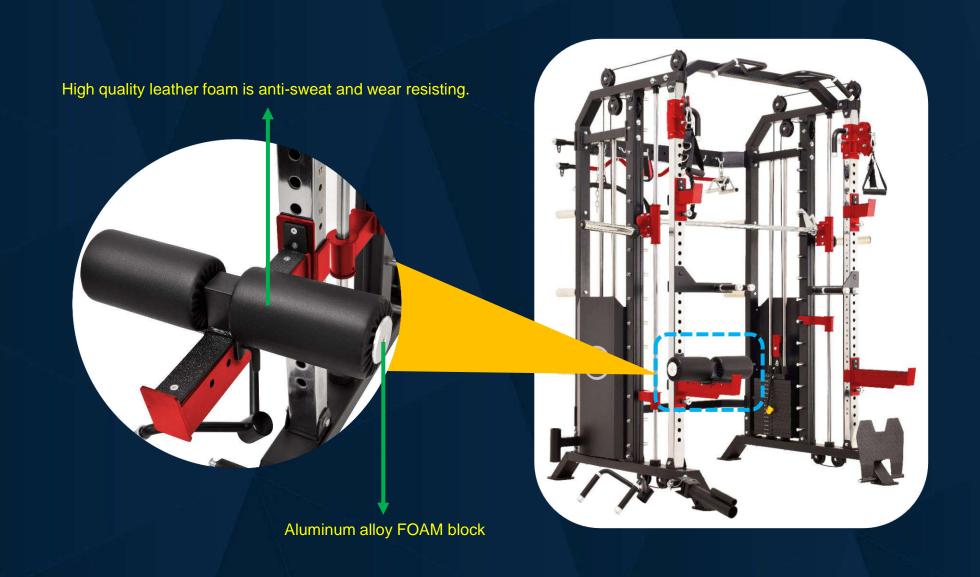

## FRENCH FITNESS FSR50 DUAL CABLE & SMITH RACK HOME GYM

## **FRENCH FITNESS**

### Accessories storage

Complete more movements with different accessories to satisfy the whole body muscles



"W" type curved bar, curved bar can better fit the contour between the chest, reduce the risk of wrist injury, while increasing the angle change, is conducive to sculpture muscle details.



Solid Olympic weightlifting rod



#### FRENCH FITNESS FSR50 DUAL CABLE & SMITH RACK HOME GYM

# **FRENCH FITNESS**

Smith structure

Hard chrome plated high precision Smith track can make the movement more smooth and prolong the service life of the machine.



Chrome plated sleeve, wear-resistant and rust-proof. It can match both 1" & 2" size weight plates. The max weight capacity is 277.5lbs.



Leather FOAM



Cross- over pulley swivel



#### FRENCH FITNESS FSR50 DUAL CABLE & SMITH RACK HOME GYM

## **FRENCH FITNESS**

Weight stack

Barbell storage bar can store 5.5-44 lbs six groups of weight plates. It 's easy

to use and flexible.

Metal cover not only can protect the case but also increase the stability of the machine.



Olympic bar storage

Iron weight stack :13lbs × 15=195lbs



Magnetic pin avoids sliding during exercise.