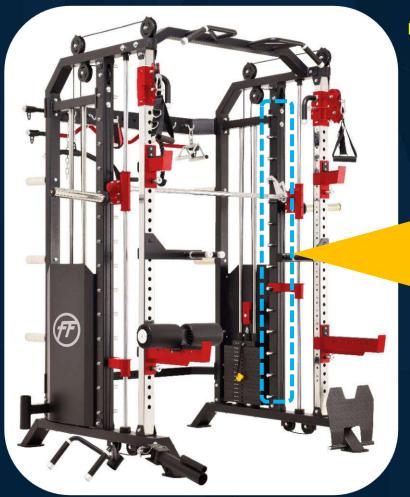

Details

Extended design ring clip buckle is strong match and impact resistance.

Humanized 10-segment height design is suitable for different height users to do squat bench press.

Long safety rack

ABS pad, antiwear and deformation resistance

Steel safety rack has the protective function.

Non-slip metal footplate

Humanized non-slip metal footplate with 0.19" inckness thickness can increase the force of friction with the sole.

It's more stable with increasing the contact area between the end and the ground.