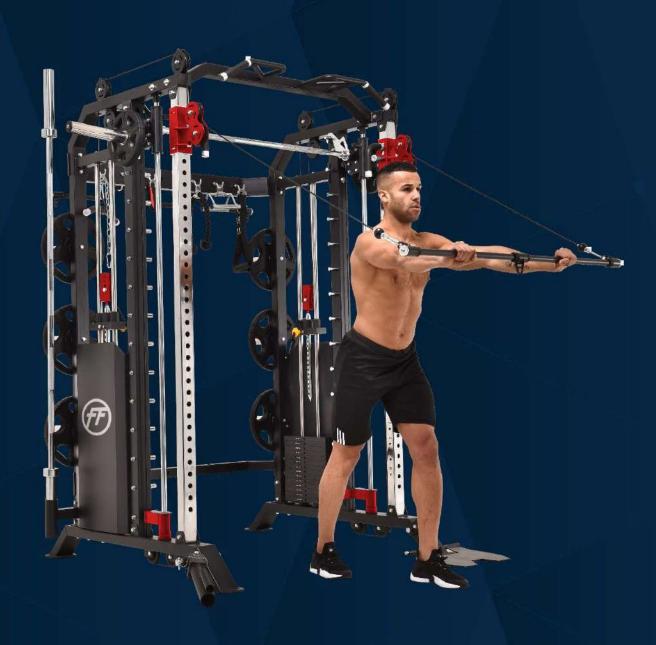

#### FRENCH FITNESS FSR50 DUAL CABLE & SMITH RACK HOME GYM

## **FRENCH FITNESS**

Strengthens your heart and lungs while increasing your metabolic rate.

Increases speed and agility by activating fast twitch muscle fibers.

Increase muscle, tendon and ligament strength; bone density; metabolic rate while improving heart and body composition.