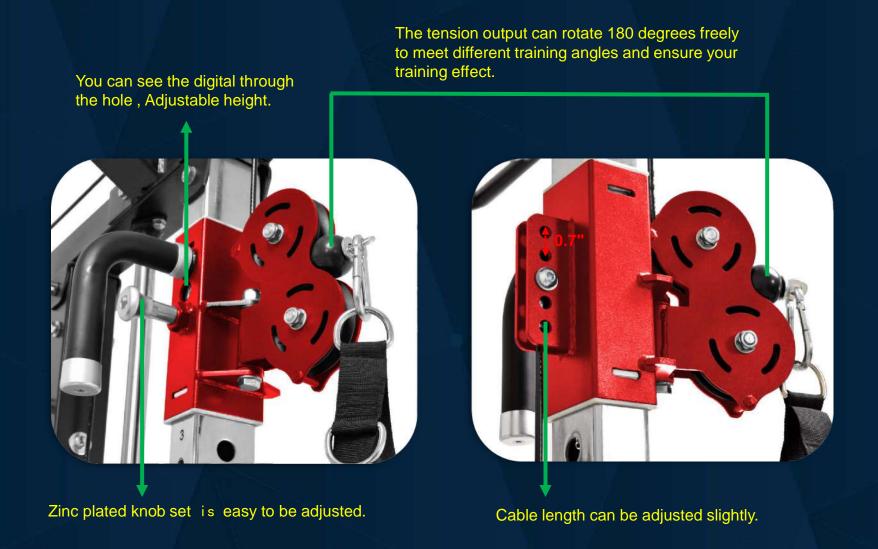

### **FRENCH FITNESS**

Characteristic

Double pull cable

Weight plate storage

Multi-hand dip handle

Metal cover

Solid hard chrome plated guide rod

T-bar row landmine can expand a variety of training functions which can be adjusted at will, convenient and free.

Multi angle grip

Cross- over pulley swivel

Adjustable multi-ring strap

Knurling chrome plated weightlifting rod can increase grip force and prevent rust.

Squat protection rack

396 lbs precision steel weight stack. 198 lbs on both sides can be adjusted freely.