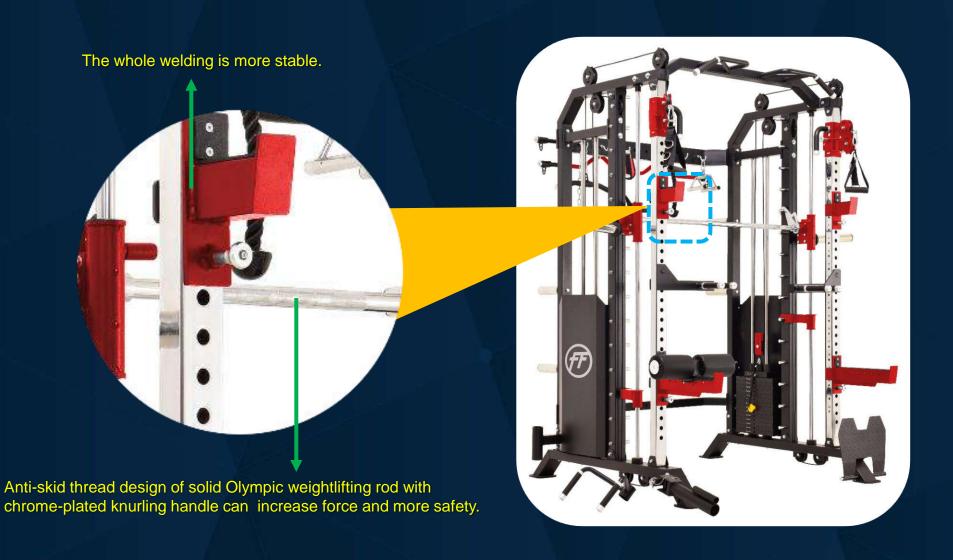

### Accessories storage

Complete more movements with different accessories to satisfy the whole body muscles

"W" type curved bar, curved bar can better fit the contour between the chest, reduce the risk of wrist injury, while increasing the angle change, is conducive to sculpture muscle details.

Solid Olympic weightlifting rod